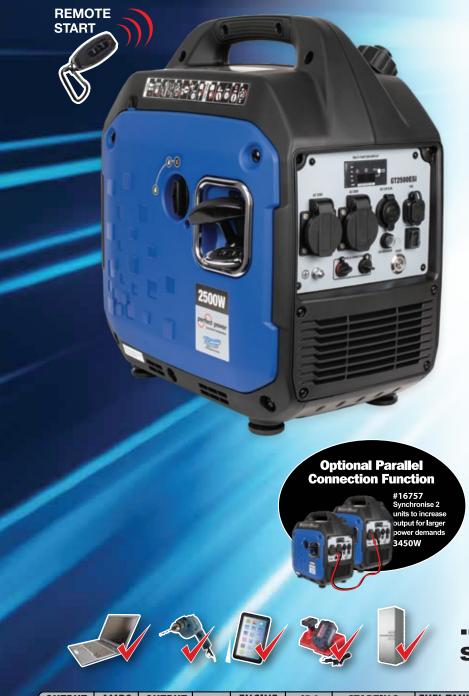

## BREAK THROUGH TECHNOLOGY!

## GENERATOR

With 2500W maximum output and compact deisgn, this single phase 230V generator is ideal for camping or household backup power.

- 2500W (max.) power output, 2300W (cont.) power output.
- Smart throttle matches engine speed to power draw ensuring super quiet operation & fuel saving.
- Powerdyne 4 stroke, air cooled, OHV industrial engine.
- 2x 15A, 230V outlets, 1 x 8.3A 12V DC outlet
- Push button electric start with backup EZ recoil makes starting easy.
- Increase power while maintaining the flexibility and convenience of compact design with optional parallel function.
- Up to 10 hours run time @ 50% load & whisper quiet at only 52dB!
- Highly portable and compact under 21.5kg!
- Featuring Eco mode button for efficient running.
- Wireless remote starting start the generator from 50m away (max).

## ...for safe powering of sensitive electronics!

Single Phase - 230V

2.9kVA

| OUTPUT<br>(Max) | AMPS<br>(Max) | OUTPUT<br>(Rated) | kVA | ENGINE<br>Type | dBA<br>RATING | STARTING<br>SYSTEM      | FUEL TANK<br>CAPACITY | RUN<br>Time   | LOW OIL<br>Alert | POWER<br>OUTLETS | L x W x H<br>(mm) | WEIGHT |
|-----------------|---------------|-------------------|-----|----------------|---------------|-------------------------|-----------------------|---------------|------------------|------------------|-------------------|--------|
| 2500W           | 15A           | 2300W             | 2.9 | 4 Stroke OHV   | 52            | Electric Start / Recoil | 4.5L                  | 10hrs<br>@50% | $\checkmark$     | 2                | 485x340x510       | 21.5kg |